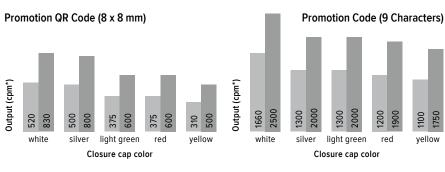

# OUTPUT CAPACITY FOR LASER MARKING OF CLOSURE CAPS

MOF-PROMO HP MOF-PROMO HP 200

\* Closure caps per minute