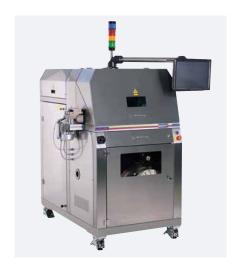

## MOF-PROMO HP

# Laser Marking of Closure Caps in High-Performance Scope

With the procedure "Mark-on-the-fly", deployed in the MOF-PROMO HP, all kind of closures, made of most diverse materials, can rapidly be decorated with high precision inside, outside and on the sides. Through the compact design, the user-friendly equipment allows a problem-free integration as inline-variant in existing production lines for closures of all kinds. The laser system is available, depending on the type of application, as MOF-PROMO HP or MOF-PROMO HP 200 Fiber Laser.