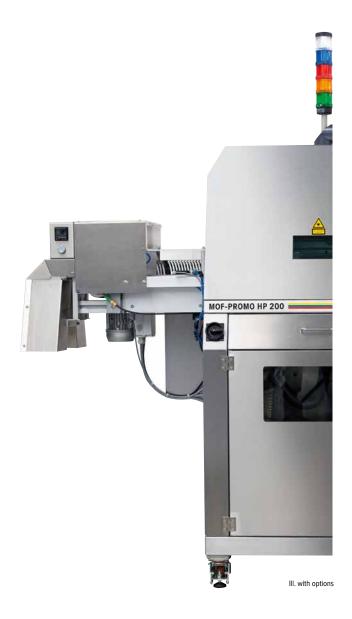

## MOF-PROMO HP

# Laser Marking of Closure Caps in High-Performance Scope

With the procedure "Mark-on-the-fly", deployed in the MOF-PROMO HP, all kind of closures, made of most diverse materials, can rapidly be decorated with high precision inside, outside and on the sides. Through the compact design, the user-friendly equipment allows a problem-free integration as inline-variant in existing production lines for closures of all kinds. The laser system is available, depending on the type of application, as MOF-PROMO HP or MOF-PROMO HP 200 Fiber Laser.

MOF-PROMO HP

Inside view of work chamber MOF-PROMO HP

Laser marking with "Mark-on-the-fly"