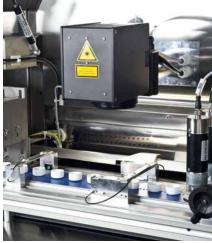

# Laser Marking of Closure Caps in High-Performance Scope

With the procedure "Mark-on-the-fly", deployed in the MOF-PROMO HP, all kind of closures, made of most diverse materials, can rapidly be decorated with high precision inside, outside and on the sides. Through the compact design, the user-friendly equipment allows a problem-free integration as inline-variant in existing production lines for closures of all kinds. The laser system is available, depending on the type of application, as MOF-PROMO HP or MOF-PROMO HP 200 Fiber Laser.

MOF-PROMO HP

Inside view of work chamber MOF-PROMO HP

Laser marking with "Mark-on-the-fly"